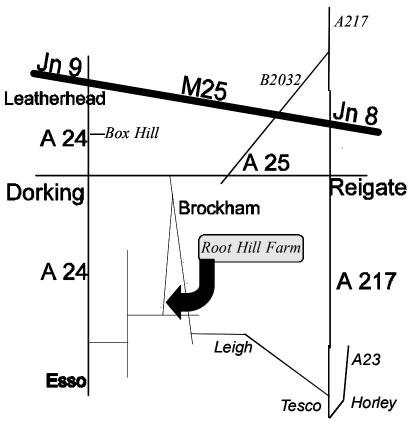

## Directions to Root Hill Farm RH3 7AS

David Hollands' mobile: 0787 947 6155

## From the north:

Brockham is signposted on the A25 between Dorking & Reigate, about 2 miles from Dorking & 4 miles from Reigate. There is a Restaurant (The Arkle Manor) about 400yds on the Reigate side of the turning to Brockham. As you enter Brockham village you will go over a river. 100yds after the river, turn right into Old School Lane. Root Hill Farm is about 2 miles along this country lane on the left.

## From the south east:

Follow signposts to Leigh, then follow the road through Leigh, until you reach a T junction (at the top of a hill) Turn right, then 1st left (400yds) then 1st right (1/2 mile) into Root Hill Lane. Root Hill Farm is 400yds on the right.

## From the south west:

Turn right off the A24 1 mile after Esso garage into Mill Road, signposted Leigh.

Turn left at T junction, then turn right on the brow of a hill after 1/2 mile. Bear right again after 100 yds then turn left into Root Hill Lane 200 yds after going over a railway bridge.